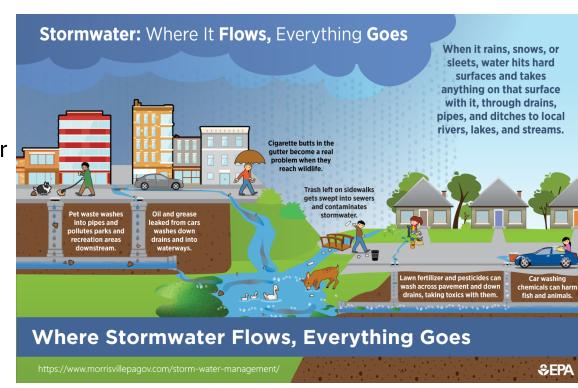

### What can residents do to help keep the waterways clean?

#### **Car Care**

- Use water friendly soaps when washing your car
- Prevent the water from reaching the stormwater drain

#### **Yard Care**

- Clean up after pets
- If you fertilize use sparingly and follow directions
- Rake leaves and grass clippings away from stormwater drains

#### Snow

Pile your snow where it is most likely to soak into the ground not into a stormwater drain

#### Miscellaneous

- Properly dispose of hazardous substances
- Report discharges from stormwater outfalls
- Pick up any trash on sidewalks to keep it from entering the stormwater drains

### **Signs of Pollution**

- Discolored or muddy water
  - Brown, green, or other unusual colors
- Sheen, film or foam
- Odor
  - $\circ$  Strong, acrid
  - Smells of sewage, chemicals or petroleum
  - $\circ$  Fumes
- Garbage, debris
- Dead fish
- Green water
- Excessive aquatic plant growth