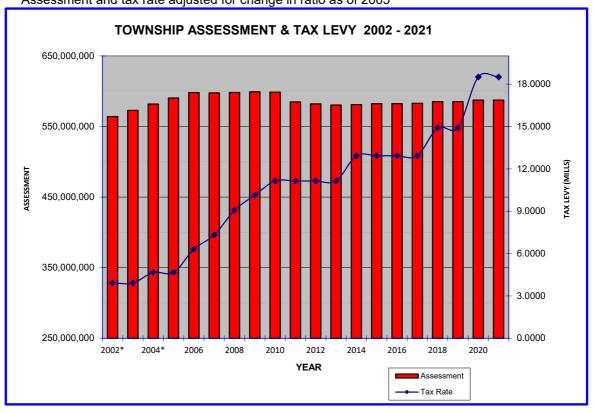

#### **REAL ESTATE ASSESSMENT & TAX LEVY SUMMARY** 2002 to 2021

| Year  | <u>Assessment</u> | <u>Township</u> | <u>School</u> | <b>County</b> | <b>TOTAL</b> |
|-------|-------------------|-----------------|---------------|---------------|--------------|
| 2002* | 564,181,680       | 3.9125          | 81.563        | 15.50         | 100.98       |
| 2003* | 572,799,480       | 3.9125          | 88.275        | 16.25         | 108.44       |
| 2004* | 581,926,640       | 4.6625          | 93.135        | 18.63         | 116.42       |
|       |                   |                 |               |               |              |

| 2002* | 564,181,680 | 3.9125  | 81.563  | 15.50 | 100.98 |
|-------|-------------|---------|---------|-------|--------|
| 2003* | 572,799,480 | 3.9125  | 88.275  | 16.25 | 108.44 |
| 2004* | 581,926,640 | 4.6625  | 93.135  | 18.63 | 116.42 |
| 2005  | 590,500,810 | 4.6625  | 94.280  | 20.49 | 119.43 |
| 2006  | 597,995,570 | 6.3125  | 97.600  | 21.94 | 125.85 |
| 2007  | 597,579,520 | 7.3125  | 101.460 | 21.94 | 130.71 |
| 2008  | 598,137,112 | 9.0625  | 105.410 | 21.94 | 136.42 |
| 2009  | 599,153,320 | 10.1425 | 107.960 | 21.94 | 140.05 |
| 2010  | 598,598,132 | 11.1425 | 107.960 | 21.94 | 141.05 |
| 2011  | 584,838,800 | 11.1425 | 110.680 | 21.94 | 143.77 |
| 2012  | 582,096,150 | 11.1425 | 110.680 | 21.94 | 143.76 |
| 2013  | 580,533,260 | 11.1425 | 112.560 | 23.20 | 146.90 |
| 2014  | 580,989,750 | 12.9275 | 114.020 | 23.20 | 150.15 |
| 2015  | 582,369,070 | 12.9275 | 114.720 | 23.20 | 150.85 |
| 2016  | 582,358,520 | 12.9275 | 114.720 | 23.20 | 150.85 |
| 2017  | 582,754,560 | 12.9275 | 117.770 | 23.20 | 153.90 |
| 2018  | 585,195,030 | 14.9111 | 117.770 | 23.20 | 155.88 |
| 2019  | 585,328,030 | 14.9111 | 123.607 | 24.45 | 162.97 |
| 2020  | 587,523,490 | 18.5111 | 126.301 | 25.45 | 170.26 |
| 2021  | 587,523,490 | 18.5111 | 130.216 | 25.45 | 174.18 |
|       |             |         |         |       |        |

\* Assessment and tax rate adjusted for change in ratio as of 2005

Page 1 11/5/2020