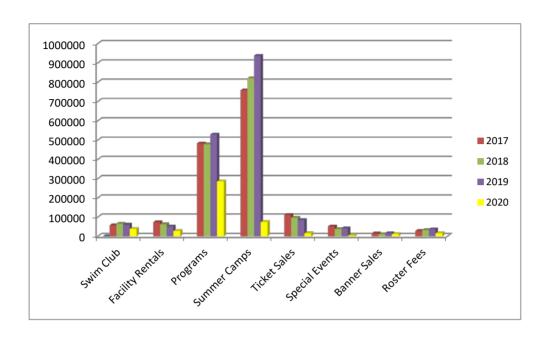

---------|--------------|--------------|-----------|
| Swim Club        | \$57,420     | \$65,044     | \$60,688     | \$38,500  |
| Facility Rentals | 73,284       | 62,793       | 51,806       | 28,000    |
| Programs         | 482,570      | 478,296      | 529,154      | 285,000   |
| Summer Camps     | 758,097      | 820,123      | 936,861      | 74,500    |
| Ticket Sales     | 111,704      | 96,379       | 85,065       | 15,500    |
| Special Events   | 51,410       | 37,686       | 41,769       | 4,000     |
| Banner Sales     | 15,020       | 10,739       | 16,012       | 11,000    |
| Roster Fees      | 28,230       | 32,012       | 36,798       | 16,000    |
| Total            | \$ 1,577,735 | \$ 1,603,072 | \$ 1,758,153 | \$472,500 |

### SCHEDULE N Program Revenue by Catagory



|                  | 2017         | 2018         | 2019         | 2020       |
|------------------|--------------|--------------|--------------|------------|
| Swim Club        | \$57,420     | \$65,044     | \$60,688     | \$38,500   |
| Facility Rentals | 73,284       | 62,793       | 51,806       | 28,000     |
| Programs         | 482,570      | 478,296      | 529,154      | 285,000    |
| Summer Camps     | 758,097      | 820,123      | 936,861      | 74,500     |
| Ticket Sales     | 111,704      | 96,379       | 85,065       | 15,500     |
| Special Events   | 51,410       | 37,686       | 41,769       | 4,000      |
| Banner Sales     | 15,020       | 10,739       | 16,012       | 11,000     |
| Roster Fees      | 28,230       | 32,012       | 36,798       | 16,000     |
| Total