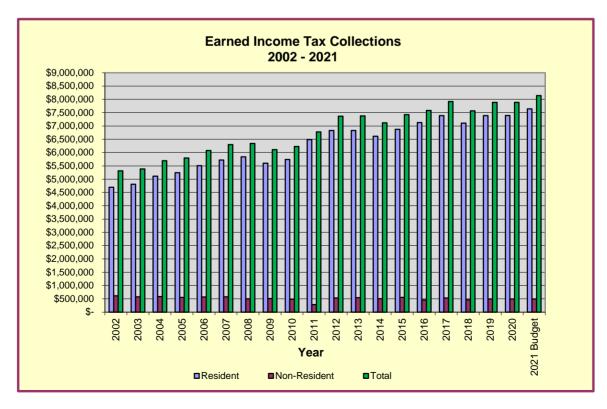

#### **EARNED INCOME TAX COLLECTIONS**

2002 - 2021

|             | Resident  | Non-Resident | <u>Total</u> | % Change |
|-------------|-----------|--------------|--------------|----------|
| 2002        | 4,695,143 | 615,963      | 5,311,106    |          |
| 2003        | 4,809,038 | 576,922      | 5,385,960    | 1.41%    |
| 2004        | 5,110,050 | 584,804      | 5,694,854    | 5.74%    |
| 2005        | 5,244,223 | 553,181      | 5,797,404    | 1.80%    |
| 2006        | 5,509,013 | 569,002      | 6,078,015    | 4.84%    |
| 2007        | 5,721,809 | 575,906      | 6,297,715    | 3.61%    |
| 2008        | 5,840,619 | 501,064      | 6,341,683    | 0.70%    |
| 2009        | 5,600,819 | 509,824      | 6,110,643    | -3.64%   |
| 2010        | 5,741,507 | 486,504      | 6,228,011    | 1.92%    |
| 2011        | 6,488,911 | 285,556      | 6,774,467    | 8.77%    |
| 2012        | 6,832,224 | 535,620      | 7,367,844    | 8.76%    |
| 2013        | 6,832,723 | 542,704      | 7,375,427    | 0.10%    |
| 2014        | 6,612,406 | 503,830      | 7,116,236    | -3.51%   |
| 2015        | 6,871,594 | 553,945      | 7,425,539    | 4.35%    |
| 2016        | 7,129,919 | 455,101      | 7,585,021    | 2.15%    |
| 2017        | 7,388,691 | 531,513      | 7,920,204    | 4.42%    |
| 2018        | 7,104,608 | 461,537      | 7,566,145    | -4.47%   |
| 2019        | 7,391,456 | 494,102      | 7,885,558    | 4.22%    |
| 2020        | 7,392,000 | 494,000      | 7,886,000    | 0.01%    |
| 2021 Budget | 7,646,000 | 497,000      | 8,143,000    | 3.26%    |
|             |           |              |              |          |

#### **Resident Collections**

|           |      | <u>2014</u> |    | <u>2015</u> |    | <u>2016</u> |      | <u>2017</u> |      | <u>2018</u> |    | <u>2019</u> |      | <u>2020</u> | <u>!</u> | 2021<br>Budget |
|-----------|------|-------------|----|-------------|----|-------------|------|-------------|------|-------------|----|-------------|------|-------------|----------|----------------|
| January   | \$   | 330,106     | \$ | 332,083     | \$ | 337,534     | \$   | 351,013     | \$   | 337,517     | \$ | 280,292     | \$   | 280,313     | \$       | 289,945        |
| February  |      | 998,644     |    | 950,781     |    | 677,277     |      | 755,875     |      | 726,813     |    | 1,100,239   | 1    | ,100,320    | 1        | ,138,129       |
| March     |      | 351,072     |    | 334,108     |    | 567,429     |      | 549,463     |      | 528,337     |    | 408,157     |      | 408,187     |          | 422,213        |
| April     |      | 508,905     |    | 497,253     |    | 802,549     |      | 781,615     |      | 751,563     |    | 527,298     |      | 527,337     |          | 545,457        |
| May       | •    | 1,211,923   |    | 1,331,056   |    | 1,537,513   | •    | 1,565,993   | •    | 1,505,783   |    | 1,322,316   | 1    | ,322,413    | 1        | ,367,853       |
| June      |      | 211,561     |    | 334,571     |    | 405,511     |      | 410,035     |      | 394,269     |    | 511,333     |      | 511,370     |          | 528,942        |
| July      |      | 515,640     |    | 298,318     |    | 337,564     |      | 344,919     |      | 331,658     |    | 300,331     |      | 300,353     |          | 310,673        |
| August    |      | 794,561     |    | 1,049,969   |    | 746,247     |      | 833,278     |      | 801,239     |    | 1,039,796   | 1    | ,039,873    | 1        | ,075,604       |
| September |      | 267,443     |    | 263,206     |    | 351,728     |      | 350,759     |      | 337,273     |    | 337,340     |      | 337,365     |          | 348,958        |
| October*  |      | 317,324     |    | 255,323     |    | 305,458     |      | 309,464     |      | 297,565     |    | 266,004     |      | 266,024     |          | 275,165        |
| November* |      | 849,156     |    | 1,008,262   |    | 698,945     |      | 784,962     |      | 754,781     |    | 963,320     |      | 963,391     |          | 996,494        |
| December* |      | 256,072     | _  | 216,664     | _  | 362,164     | _    | 351,316     |      | 337,808     | _  | 335,029     |      | 335,053     |          | 346,566        |
|           | \$ 6 | 6,612,406   | \$ | 6,871,594   | \$ | 7,129,919   | \$ 7 | 7,388,691   | \$ 7 | 7,104,608   | \$ | 7,391,456   | \$ 7 | ,392,000    | \$ 7     | ,646,000       |

#### **Non-Resident Collections**

|           |      | <u>2014</u> |      | <u>2015</u> |      | <u>2016</u> | <u>2017</u> |           |      | <u>2018</u> |      | <u>2019</u> | <u>2020</u> |           | <u>!</u> | 2021<br>Budget |
|-----------|------|-------------|------|-------------|------|-------------|-------------|-----------|------|-------------|------|-------------|-------------|-----------|----------|----------------|
| January   | \$   | 25,152      | \$   | 26,771      | \$   | 20,009      | \$          | 23,815    | \$   | 20,680      | \$   | 18,737      | \$          | 18,733    | \$       | 18,847         |
| February  |      | 76,091      |      | 76,646      |      | 54,053      |             | 65,133    |      | 56,558      |      | 73,549      |             | 73,533    |          | 73,980         |
| March     |      | 26,750      |      | 26,934      |      | 37,267      |             | 40,120    |      | 34,838      |      | 27,284      |             | 27,279    |          | 27,444         |
| April     |      | 38,776      |      | 40,085      |      | 35,088      |             | 40,494    |      | 35,163      |      | 35,249      |             | 35,241    |          | 35,455         |
| May       |      | 92,342      |      | 107,301     |      | 78,832      |             | 94,165    |      | 81,768      |      | 88,394      |             | 88,376    |          | 88,912         |
| June      |      | 16,120      |      | 26,971      |      | 28,975      |             | 32,307    |      | 28,054      |      | 34,181      |             | 34,174    |          | 34,382         |
| July      |      | 39,289      |      | 24,049      |      | 20,720      |             | 23,982    |      | 20,825      |      | 20,076      |             | 20,072    |          | 20,194         |
| August    |      | 60,541      |      | 84,642      |      | 51,052      |             | 63,781    |      | 55,384      |      | 69,508      |             | 69,494    |          | 69,916         |
| September |      | 20,378      |      | 21,218      |      | 28,779      |             | 31,059    |      | 26,970      |      | 22,550      |             | 22,546    |          | 22,683         |
| October*  |      | 24,178      |      | 20,583      |      | 19,267      |             | 21,972    |      | 19,079      |      | 17,782      |             | 17,778    |          | 17,886         |
| November* |      | 64,701      |      | 81,280      |      | 56,195      |             | 68,010    |      | 59,056      |      | 64,396      |             | 64,382    |          | 64,773         |
| December* |      | 19,511      |      | 17,466      |      | 24,863      |             | 26,674    |      | 23,162      |      | 22,396      |             | 22,391    |          | 22,527         |
|           | \$   | 503,830     | \$   | 553,945     | \$   | 455,101     | \$          | 531,513   | \$   | 461,537     | \$   | 494,102     | \$          | 494,000   | \$       | 497,000        |
| Total     | \$ 7 | 7,116,236   | \$ 7 | 7,425,539   | \$ 7 | 7,585,021   | \$          | 7,920,204 | \$ 7 | 7,566,145   | \$ 7 | ,885,558    | \$ 7        | 7,886,000 | \$ 8     | 3,143,000      |