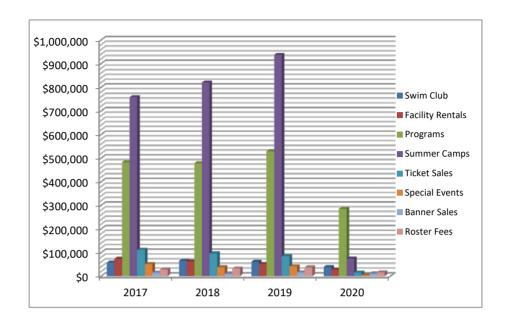

mary



|                    | 2017       | 2018       | 2019       | Est 2020   |
|--------------------|------------|------------|------------|------------|
| Balance Forward    | \$ 287,452 | \$ 388,346 | \$ 449,604 | \$ 269,104 |
| PR Tax             | 869,018    | 940,150    | 942,697    | 1,000      |
| Interest           | 3,664      | 8,075      | 14,919     | ı          |
| Fees and Charges   | 1,577,735  | 1,603,072  | 1,758,152  | 472,500    |
| Miscellaneous Fees | 35         | 2,578      | 79         | 3,000      |
| Donations          | 7,558      | 1,397      | 688        | 7,000      |
| Reimbursement      | 2,820      | 2,824      | 626        | 1,000      |
| Total              | #########  | #########  | #########  | \$ 753,604 |



## SCHEDULE N Program Revenue by Year



|                  | 2017         | 2018         | 2019         | 2020      |
|------------------|--------------|--------------|--------------|-----------|
| Swim Club        | \$57,420     | \$65,044     | \$60,688     | \$38,500  |
| Facility Rentals | 73,284       | 62,793       | 51,806       | 28,000    |
| Programs         | 482,570      | 478,296      | 529,154      | 285,000   |
| Summer Camps     | 758,097      | 820,123      | 936,861      | 74,500    |
| Ticket Sales     | 111,704      | 96,379       | 85,065       | 15,500    |
| Special Events   | 51,410       | 37,686       | 41,769       | 4,000     |
| Banner Sales     | 15,020       | 10,739       | 16,012       | 11,000    |
| Roster Fees      | 28,230       | 32,012       | 36,798       | 16,000    |
| Total