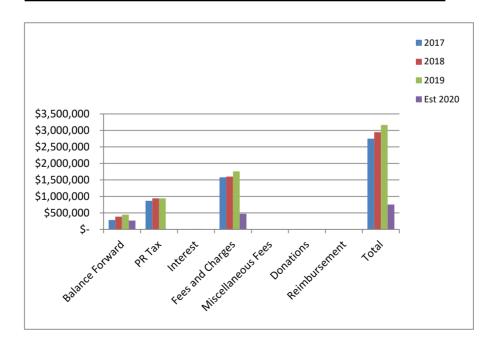

a presence

### **SCHEDULE N**Revenue Summary



|                    | 2017       | 2018       | 2019       | Est 2020   |
|--------------------|------------|------------|------------|------------|
| Balance Forward    | \$ 287,452 | \$ 388,346 | \$ 449,604 | \$ 269,104 |
| PR Tax             | 869,018    | 940,150    | 942,697    | 1,000      |
| Interest           | 3,664      | 8,075      | 14,919     | ı          |
| Fees and Charges   | 1,577,735  | 1,603,072  | 1,758,152  | 472,500    |
| Miscellaneous Fees | 35         | 2,578      | 79         | 3,000      |
| Donations          | 7,558      | 1,397      | 688        | 7,000      |
| Reimbursement      | 2,820      | 2,824      | 626        | 1,000      |
| Total              | #########  | #########  | #########  | \$ 753,604 |



## SCHEDULE N Program Revenue by Year



|                  | 2017         | 2018         | 2019         | 2020      |
|------------------|--------------|--------------|--------------|-----------|
| Swim Club        | \$57,420     | \$65,044     | \$60,688     | \$38,500  |
| Facility Rentals | 73,284       | 62,793       | 51,806       | 28,000    |
| Programs         | 482,570      | 478,296      | 529,154      | 285,000   |
| Summer Camps     | 758,097      | 820,123      | 936,861      | 74,500    |
| Ticket Sales     | 111,704      | 96,379       | 85,065       | 15,500    |
| Special Events   | 51,410       | 37,686       | 41,769       | 4,000     |
| Banner Sales     | 15,020       | 10,739       | 16,012       | 11,000    |
| Roster Fees      | 28,230       | 32,012       | 36,7