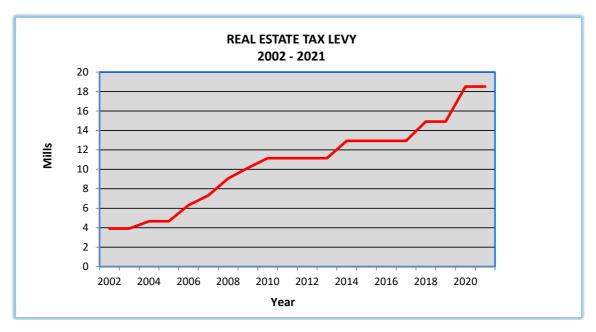

#### **REAL ESTATE ASSESSMENT & TAX LEVY SUMMARY** 2002 to 2021

| Year  | <u>Assessment</u> | <u>Township</u> | <u>School</u> | <b>County</b> | <b>TOTAL</b> |
|-------|-------------------|-----------------|---------------|---------------|--------------|
| 2002* | 564,181,680       | 3.9125          | 81.563        | 15.50         | 100.98       |
| 2003* | 572,799,480       | 3.9125          | 88.275        | 16.25         | 108.44       |
| 2004* | 581,926,640       | 4.6625          | 93.135        | 18.63         | 116.42       |
|       |                   |                 |               |               |              |

| 2002* | 564,181,680 | 3.9125  | 81.563  | 15.50 | 100.98 |
|-------|-------------|---------|---------|-------|--------|
| 2003* | 572,799,480 | 3.9125  | 88.275  | 16.25 | 108.44 |
| 2004* | 581,926,640 | 4.6625  | 93.135  | 18.63 | 116.42 |
| 2005  | 590,500,810 | 4.6625  | 94.280  | 20.49 | 119.43 |
| 2006  | 597,995,570 | 6.3125  | 97.600  | 21.94 | 125.85 |
| 2007  | 597,579,520 | 7.3125  | 101.460 | 21.94 | 130.71 |
| 2008  | 598,137,112 | 9.0625  | 105.410 | 21.94 | 136.42 |
| 2009  | 599,153,320 | 10.1425 | 107.960 | 21.94 | 140.05 |
| 2010  | 598,598,132 | 11.1425 | 107.960 | 21.94 | 141.05 |
| 2011  | 584,838,800 | 11.1425 | 110.680 | 21.94 | 143.77 |
| 2012  | 582,096,150 | 11.1425 | 110.680 | 21.94 | 143.76 |
| 2013  | 580,533,260 | 11.1425 | 112.560 | 23.20 | 146.90 |
| 2014  | 580,989,750 | 12.9275 | 114.020 | 23.20 | 150.15 |
| 2015  | 582,369,070 | 12.9275 | 114.720 | 23.20 | 150.85 |
| 2016  | 582,358,520 | 12.9275 | 114.720 | 23.20 | 150.85 |
| 2017  | 582,754,560 | 12.9275 | 117.770 | 23.20 | 153.90 |
| 2018  | 585,195,030 | 14.9111 | 117.770 | 23.20 | 155.88 |
| 2019  | 585,328,030 | 14.9111 | 123.607 | 24.45 | 162.97 |
| 2020  | 587,523,490 | 18.5111 | 126.301 | 25.45 | 170.26 |
| 2021  | 587,523,490 | 18.5111 | 130.216 | 25.45 | 174.18 |
|       |             |         |         |       |        |

## SCHEDULE A TAX LEVY BY FUND

2002 - 2021

|             | GENERAL     | FIRE        | REC         | AMB         | SINKING     | LIBRARY     | ROAD<br>MAINT | ROAD<br>EQUIP |              |
|-------------|-------------|-------------|-------------|-------------|-------------|-------------|---------------|---------------|--------------|
| <u>YEAR</u> | <u>FUND</u>   | <u>FUND</u>   | <u>TOTAL</u> |
| 2002        | 0.775       | 0.625       | -           | 0.125       | 2.3875      | -           | -             | -             | 3.9125       |
| 2003        | 0.775       | 0.625       | -           | 0.125       | 2.3875      | -           | -             | -             | 3.9125       |
| 2004        | 0.250       | 0.625       | -           | 0.125       | 3.6625      | -           | -             | -             | 4.6625       |
| 2005        | 0.250       | 0.625       | -           | 0.125       | 3.6625      | -           | -             | -             | 4.6625       |
| 2006        | 0.900       | 0.625       | -           | 0.125       | 4.6625      | -           | -             | -             | 6.3125       |
| 2007        | 1.900       | 0.625       | -           | 0.125       | 4.6625      | -           | -             | -             | 7.3125       |
| 2008        | 3.650       | 0.625       | -           | 0.125       | 4.6625      | -           | -             | -             | 9.0625       |
| 2009        | 1.755       | 0.800       | 1.500       | 0.125       | 4.6625      | 1.3000      | -             | -             | 10.1425      |
| 2010        | 2.755       | 0.800       | 1.500       | 0.125       | 4.6625      | 1.3000      | -             | -             | 11.1425      |
| 2011        | 3.290       | 0.800       | 1.500       | 0.125       | 4.1275      | 1.3000      | -             | -             | 11.1425      |
| 2012        | 3.290       | 0.800       | 1.500       | 0.125       | 4.1275      | 1.3000      | -             | -             | 11.1425      |
| 2013        | 3.4625      | 0.800       | 1.500       | 0.125       | 3.9550      | 1.3000      | -             | -             | 11.1425      |
| 2014        | 3.9845      | 1.050       | 1.500       | 0.125       | 4.3030      | 1.6000      | -             | 0.3650        | 12.9275      |
| 2015        | 3.9845      | 1.050       | 1.500       | 0.125       | 4.3030      | 1.6000      | -             | 0.3650        | 12.9275      |
| 2016        | 3.9845      | 1.050       | 1.500       | 0.125       | 4.3030      | 1.6000      | -             | 0.3650        | 12.9275      |
| 2017        | 3.9845      | 1.050       | 1.500       | 0.125       | 4.3030      | 1.6000      | -             | 0.3650        | 12.9275      |
| 2018        | 5.2497      | 1.050       | 1.628       | 0.125       | 4.5597      | 1.7284      | -             | 0.5703        | 14.9111      |
| 2019        | 5.2497      | 1.050       | 1.6280      | 0.1250      | 4.5597      | 1.7284      | -             | 0.5703        | 14.9111      |
| 2020        | 6.0247      | 3.000       | 1.6280      | 0.5000      | 4.5597      | 1.7284      | 0.5000        | 0.5703        | 18.5111      |
| 2021        | 6.0247      | 3.000       | 1.6280      | 0.5000      | 4.5597      | 1.7284      | 0.5000        | 0.5703        | 18.5111      |
| 10 Yr Avg   | 4.52        | 1.39        | 1.55        | 0.20        | 4.35        | 1.59        | 0.50          | 0.47          | 14.08        |
| 5 Yr Avg    |             | 1.83        | 1.60        | 0.28        | 4.51        | 1.70        | 0.50          | 0.53          | 15.95        |