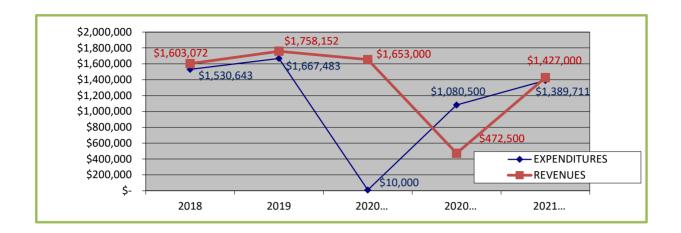

# ACT 511 TAXES, LICENSES, FINES INTEREST, RENTS & FEES 2016 - 2021

|                                |                       |           | 0.0 202 |                       |    |                       |    |                       |                       |         |          |                       |
|--------------------------------|-----------------------|-----------|---------|-----------------------|----|-----------------------|----|-----------------------|-----------------------|---------|----------|-----------------------|
|                                | 2016<br><u>Actual</u> |           |         | 2017<br><u>Actual</u> |    | 2018<br><u>Actual</u> |    | 2019<br><u>Actual</u> | 2020<br>( <u>EST)</u> |         | <u> </u> | 2021<br><u>BUDGET</u> |
| <u>SANITATION</u>              |                       |           |         |                       |    |                       |    |                       |                       |         |          |                       |
| Recycling Container Sales      | \$                    | -         | \$      | -                     | \$ | -                     | \$ | -                     | \$                    | -       | \$       | -                     |
| Sale of Leaf Bags              |                       | 7,693     | _       | 5,408                 | _  | 5,717                 |    | 4,867                 | _                     | 3,000   | _        | 3,000                 |
|                                | \$                    | 7,693     | \$      | 5,408                 | \$ | 5,717                 | \$ | 4,867                 | \$                    | 3,000   | \$       | 3,000                 |
| PROGRAM FEES                   |                       |           |         |                       |    |                       |    |                       |                       |         |          |                       |
| Swimming Pool Fees             | \$                    | 63,576    | \$      | 53,391                | \$ | 60,956                | \$ | 57,942                | \$                    | 38,000  | \$       | 60,000                |
| Concession Fees                |                       | 5,380     |         | 4,030                 |    | 4,089                 |    | 2,746                 |                       | 1,000   |          | 2,000                 |
| Facility Rentals               |                       | 50,560    |         | 73,284                |    | 62,793                |    | 51,806                |                       | 28,000  |          | 55,000                |
| Program Fees                   |                       | 513,081   |         | 482,570               |    | 478,296               |    | 529,154               |                       | 285,000 |          | 535,000               |
| Summer Camp Fees               |                       | 788,124   |         | 758,097               |    | 820,123               |    | 936,861               |                       | 75,000  |          | 680,000               |
| Ticket Sales                   |                       | 116,914   |         | 111,704               |    | 96,379                |    | 85,065                |                       | 16,000  |          | 35,000                |
| Special Event Fees             |                       | 33,240    |         | 51,410                |    | 37,686                |    | 41,769                |                       | 7,000   |          | 12,000                |
| Sports Group User Fees         |                       | 33,060    |         | 28,230                |    | 32,012                |    | 36,798                |                       | 16,000  |          | 32,000                |
| Banner Sales                   |                       | 13,840    | _       | 15,020                | _  | 10,739                | _  | 16,012                | _                     | 11,000  | _        | 16,000                |
|                                | \$                    | 1,617,775 | \$      | 1,577,735             | \$ | 1,603,072             | \$ | 1,758,152             | \$                    | 477,000 | \$       | 1,427,000             |
| IMPACT FEES                    |                       |           |         |                       |    |                       |    |                       |                       |         |          |                       |
| CAPITAL RESERVE FUND           |                       |           |         |                       |    |                       |    |                       |                       |         |          |                       |
| Street Lighting                | \$                    | -         | \$      | -                     | \$ | -                     | \$ | -                     | \$                    | -       | \$       | -                     |
| Curbs/Sidewalks                |                       | -         |         | 188,000               |    | 1,888                 |    | -                     |                       | 7,000   |          | -                     |
| Off-Site Stormwater Management |                       | -         |         | -                     |    | -                     |    | -                     |                       | 11,500  |          | -                     |
| Traffic Improvements           |                       | -         |         | -                     |    | -                     |    | -                     |                       | -       |          | -                     |
| Other                          |                       |           | _       | 600                   | _  |                       |    | <u> </u>              |                       |         | _        |                       |
|                                | \$                    | -         | \$      | 188,600               | \$ | 1,888                 | \$ | -                     | \$                    | 18,500  | \$       | -                     |
| RECREATION CAPITAL FUND        |                       |           |         |                       |    |                       |    |                       |                       |         |          |                       |
| Open Space                     | \$                    | -         | \$      | -                     | \$ | -                     | \$ | -                     | \$                    | -       | \$       | -                     |
| Sidewalks                      |                       | -         |         | -                     |    | -                     |    | -                     |                       | -       |          | -                     |
| Recreation Impact Fee          |                       | 57,180    | _       | 106,812               | _  | 97,363                |    | 23,441                |                       | 263,000 | _        |                       |
|                                | \$                    | 57,180    | \$      | 106,812               | \$ | 97,363                | \$ | 23,441                | \$                    | 263,000 | \$       | -                     |